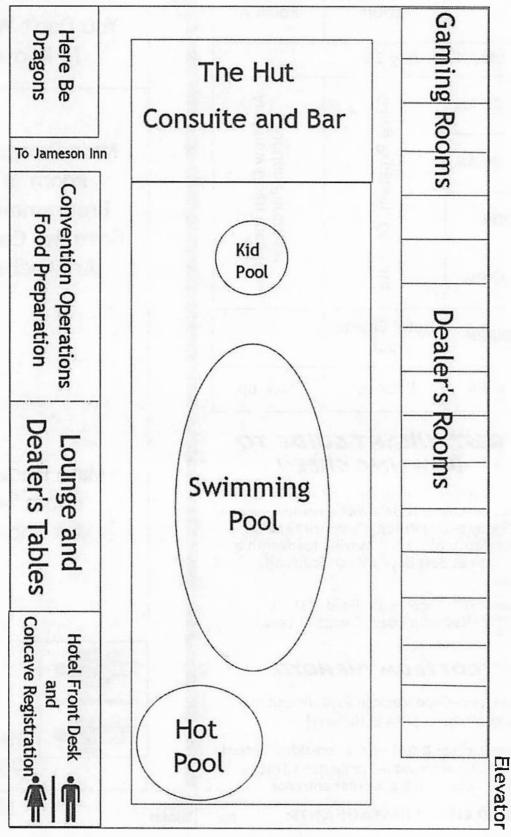

### VETTE CITY HOTEL ATRIUM LAYOUT

|                            |                                          |                                                                                                                                                                                                                                                                                                                                                                                                                                                                                                                                                                                                                                                                                                                                                                                                                                                                                                                                                                                                                                                                                                                                                                                                                                                                                                                                                                                                                                                                                                                                                                                                                                                                                                                                                                                                                                                                                                                                                                                                                                                                                                                                | Du                  | Ingeon Level                                                              |
|----------------------------|------------------------------------------|--------------------------------------------------------------------------------------------------------------------------------------------------------------------------------------------------------------------------------------------------------------------------------------------------------------------------------------------------------------------------------------------------------------------------------------------------------------------------------------------------------------------------------------------------------------------------------------------------------------------------------------------------------------------------------------------------------------------------------------------------------------------------------------------------------------------------------------------------------------------------------------------------------------------------------------------------------------------------------------------------------------------------------------------------------------------------------------------------------------------------------------------------------------------------------------------------------------------------------------------------------------------------------------------------------------------------------------------------------------------------------------------------------------------------------------------------------------------------------------------------------------------------------------------------------------------------------------------------------------------------------------------------------------------------------------------------------------------------------------------------------------------------------------------------------------------------------------------------------------------------------------------------------------------------------------------------------------------------------------------------------------------------------------------------------------------------------------------------------------------------------|---------------------|---------------------------------------------------------------------------|
|                            | The Hut and<br>Atrium                    | Dungeon<br>Room A                                                                                                                                                                                                                                                                                                                                                                                                                                                                                                                                                                                                                                                                                                                                                                                                                                                                                                                                                                                                                                                                                                                                                                                                                                                                                                                                                                                                                                                                                                                                                                                                                                                                                                                                                                                                                                                                                                                                                                                                                                                                                                              | Stairs<br>To Atrium | You Don't Want                                                            |
| Sunday, February 26        |                                          |                                                                                                                                                                                                                                                                                                                                                                                                                                                                                                                                                                                                                                                                                                                                                                                                                                                                                                                                                                                                                                                                                                                                                                                                                                                                                                                                                                                                                                                                                                                                                                                                                                                                                                                                                                                                                                                                                                                                                                                                                                                                                                                                |                     | To Know                                                                   |
| 10:00 AM                   | Game                                     | Art SI<br>Au                                                                                                                                                                                                                                                                                                                                                                                                                                                                                                                                                                                                                                                                                                                                                                                                                                                                                                                                                                                                                                                                                                                                                                                                                                                                                                                                                                                                                                                                                                                                                                                                                                                                                                                                                                                                                                                                                                                                                                                                                                                                                                                   |                     |                                                                           |
| 11:00 AM                   | Progra                                   | Show Open for After-<br>Auction Purchases                                                                                                                                                                                                                                                                                                                                                                                                                                                                                                                                                                                                                                                                                                                                                                                                                                                                                                                                                                                                                                                                                                                                                                                                                                                                                                                                                                                                                                                                                                                                                                                                                                                                                                                                                                                                                                                                                                                                                                                                                                                                                      |                     | Main Dungeon<br>Room "B"<br>Programming<br>Costume Contest<br>Art Auction |
| NOON                       | Program, Consuite                        |                                                                                                                                                                                                                                                                                                                                                                                                                                                                                                                                                                                                                                                                                                                                                                                                                                                                                                                                                                                                                                                                                                                                                                                                                                                                                                                                                                                                                                                                                                                                                                                                                                                                                                                                                                                                                                                                                                                                                                                                                                                                                                                                |                     |                                                                           |
| 1:00 PM                    |                                          |                                                                                                                                                                                                                                                                                                                                                                                                                                                                                                                                                                                                                                                                                                                                                                                                                                                                                                                                                                                                                                                                                                                                                                                                                                                                                                                                                                                                                                                                                                                                                                                                                                                                                                                                                                                                                                                                                                                                                                                                                                                                                                                                |                     |                                                                           |
| 2:00 PM                    | Hotel Check-<br>out                      |                                                                                                                                                                                                                                                                                                                                                                                                                                                                                                                                                                                                                                                                                                                                                                                                                                                                                                                                                                                                                                                                                                                                                                                                                                                                                                                                                                                                                                                                                                                                                                                                                                                                                                                                                                                                                                                                                                                                                                                                                                                                                                                                |                     |                                                                           |
| 3:00 PM                    | Pack-up                                  | Pack-up                                                                                                                                                                                                                                                                                                                                                                                                                                                                                                                                                                                                                                                                                                                                                                                                                                                                                                                                                                                                                                                                                                                                                                                                                                                                                                                                                                                                                                                                                                                                                                                                                                                                                                                                                                                                                                                                                                                                                                                                                                                                                                                        |                     |                                                                           |
|                            | AURANT GL                                |                                                                                                                                                                                                                                                                                                                                                                                                                                                                                                                                                                                                                                                                                                                                                                                                                                                                                                                                                                                                                                                                                                                                                                                                                                                                                                                                                                                                                                                                                                                                                                                                                                                                                                                                                                                                                                                                                                                                                                                                                                                                                                                                |                     |                                                                           |
|                            | <b>OWLING GR</b><br>es: Scottsville Road | State of Local Division of Local Divisio of Local Division of Local Division of Local Division of Loca |                     | Main Dungeon                                                              |
| hotel entrar<br>GPS may ge | t confused. Campb                        | ell Lane con-                                                                                                                                                                                                                                                                                                                                                                                                                                                                                                                                                                                                                                                                                                                                                                                                                                                                                                                                                                                                                                                                                                                                                                                                                                                                                                                                                                                                                                                                                                                                                                                                                                                                                                                                                                                                                                                                                                                                                                                                                                                                                                                  |                     | Room "A"<br>Art Show                                                      |

Stairs

To Atrium

Here Be

Dragons

Elevator

nects Scottsville and Nashville roads with a left turn at Best Buy/ CVS on Scottsville Road. Code: "SR" = Scottsville Road, "31" is

Code: "SR" = Scottsville Road, "31" is US31W—Nashville Road, Campbell Lane = "CL"